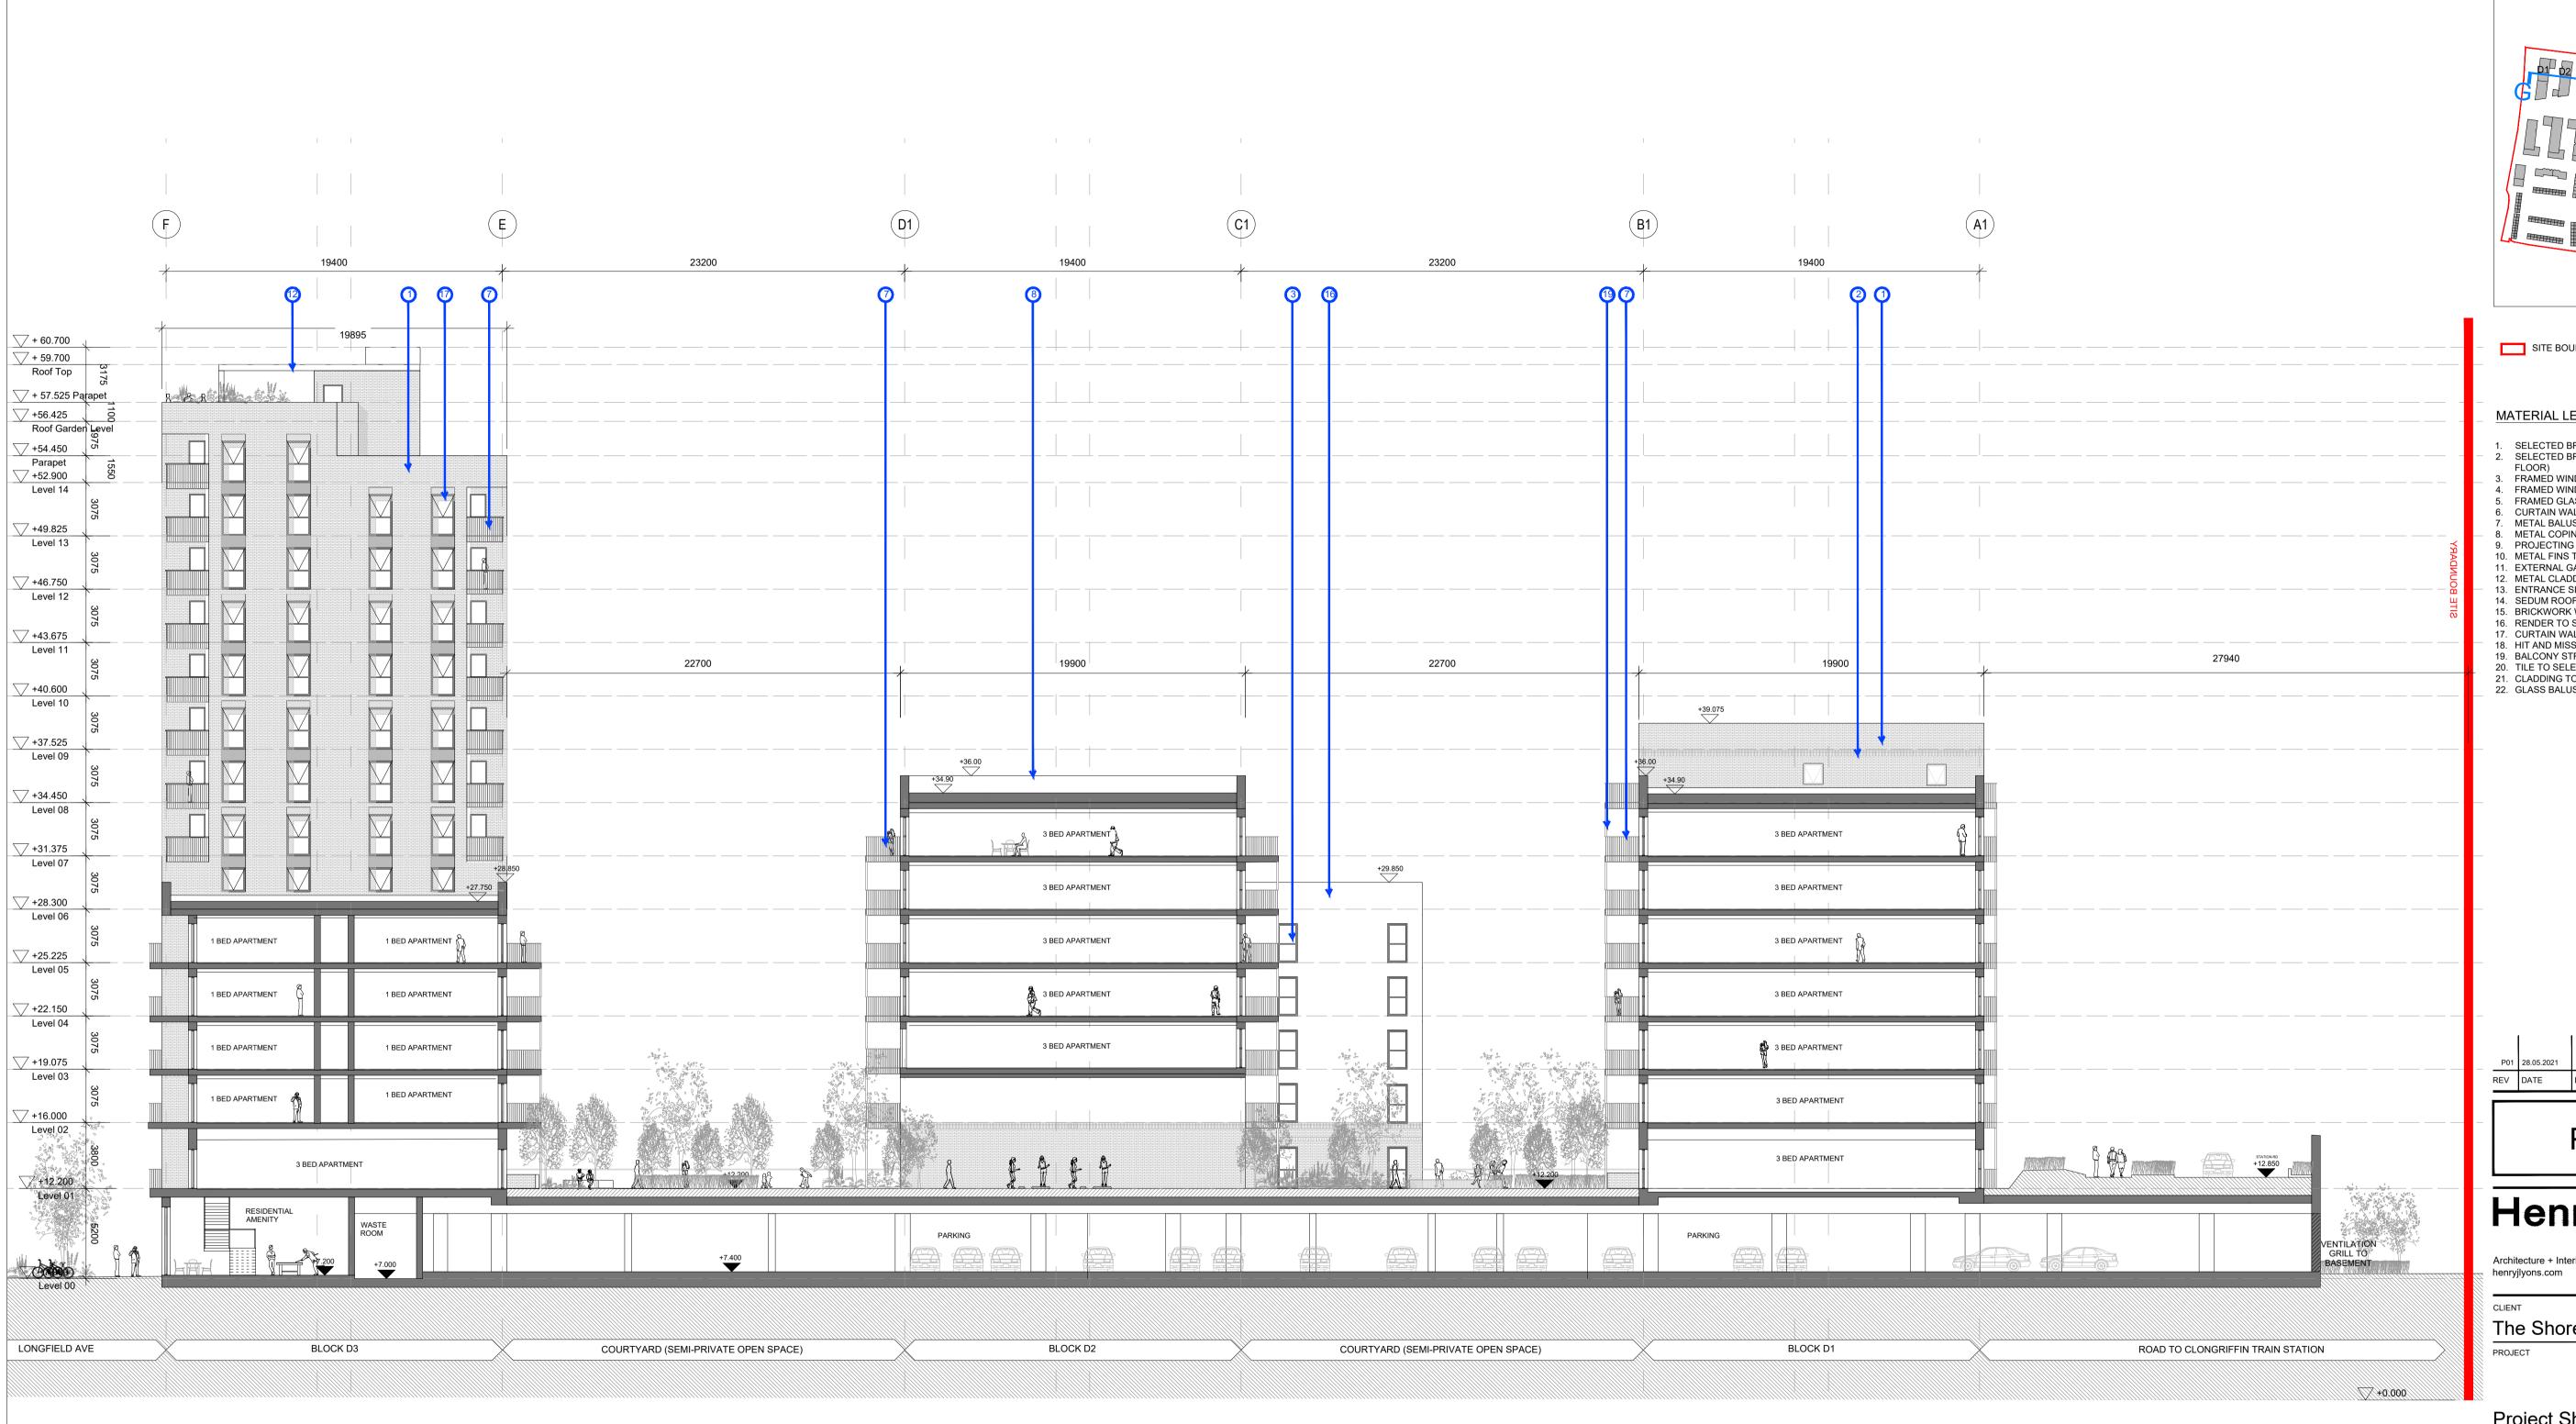

ALL DIMENSIONS TO BE CHECKED ON SITE NO DIMENSIONS TO BE SCALED FROM THIS DRAWING THIS DRAWING IS TO BE READ IN CONJUNCTION WITH RELEVANT CONSULTANTS DRAWINGS

**KEY PLAN** 

SITE BOUNDARY

## MATERIAL LEGEND

- 2. SELECTED BRICK LAID IN SOLDIER ORIENTATION (EVERY SECOND
- 3. FRAMED WINDOW, TO SELECTED FINISH 4. FRAMED WINDOWS WITH INFILL PANEL, TO SELECTED FINISH
- 5. FRAMED GLASS DOORS TO SELECTED FINISH
- 6. CURTAIN WALLING TO SELECTED FINISH 7. METAL BALUSTRADE TO SELECTED FINISH
- 8. METAL COPING, TRIMS, FLASHING TO SELECTED FINISH 9. PROJECTING BRICKWORK
- 10. METAL FINS TO SELECTED FINISH 11. EXTERNAL GATE/ FENCE TO SELECTED FINISH
- 12. METAL CLADDING TO SELECTED FINISH
- 13. ENTRANCE SIGNS TO SELECTED FINISH
- 14. SEDUM ROOF
- 15. BRICKWORK WITH PROJECTING COURSE EVERY 3 COURSES
- 16. RENDER TO SELECTED FINISH
  17. CURTAIN WALLING WITH INFILL PANEL TO SELECT FINISH
  18. HIT AND MISS BRICKWORK SYSTEM
  19. BALCONY STRUCTURE TO SELECTED FINISH

- 20. TILE TO SELECT FINISH
- 21. CLADDING TO SELECT FINISH 22. GLASS BALUSTRADE

P01 28.05.2021 FOR APPROVAL CP MC
CHKD DRN REV DATE DESCRIPTION

**PLANNING** 

## Henry J Lyons

Architecture + Interiors +353 1 888 3333 51-54 Pearse Street info@henryjlyons.com Dublin D02 KA66

The Shoreline Partnership

Project Shoreline GA01, Baldoyle

| JOB NUMBER: | 950659                                      |
|-------------|---------------------------------------------|
| DATE        | 28.05.2021                                  |
| SCALE:      | 1:200 <sub>@A</sub> ·                       |
| DRAWN       | MC                                          |
| CHECKED     | CP                                          |
| FILE NAME   | 950659 D P 3007 Block D Proposed Section GG |
|             |                                             |

DRAWING

Block D

Proposed

Section GG

P 3007 GA01P01

01 Block D Section GG P3007 SCALE: 1:200